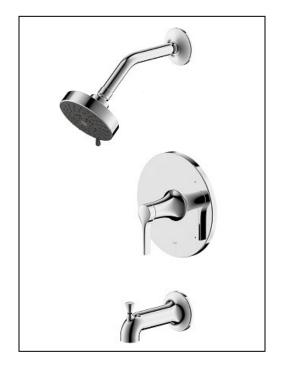

# **Tub and Shower Trim**

- Nita Collection
- Single-Handle Tub and Shower Trim

## STANDARD SPECIFICATIONS

- Multi-function 4" showerhead
- Brass escutcheon
- Zinc Handle
- Zinc tub spout with diverter
- Flow Rate: Showerhead: 1.8gpm Max @ 80psi

#### **FINISHES INCLUDE**

- Chrome (UF79700)
- PVD Brushed Nickel (UF79703)
- Oil rubbed bronze (UF79705)
- Matte Black (UF79707)