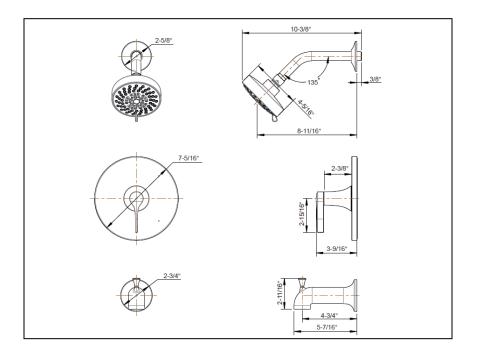

## STANDARD SPECIFICATIONS

- Multi-function 4" showerhead
- Brass escutcheon
- Zinc Handle
- Zinc tub spout with diverter
- Flow Rate: Showerhead: 1.8gpm Max @ 80psi